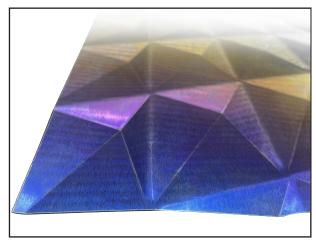

## WAVETEC 3D Crystal Lux

Through ground breaking production techniques free form shapes and designs are formed using high quality metals.

Measurements and data are approximate. Confirm with a sample  $\,$ 

| Material           | Stainless Steel, Steel, Aluminium, Brass, Copper      |
|--------------------|-------------------------------------------------------|
| Thickness          | 0.8 mm, 1.5 mm, 1 mm                                  |
| Standard Width     | 1500 mm                                               |
| Maximum Width      | 3000 mm                                               |
| Depth              | N/A                                                   |
| Perforation Option | No                                                    |
| Weight (kg/m2*)    | 6.34, 4.12, 7.85                                      |
| Surface:           | PVD Bronze                                            |
| Maintenance:       | Cleaning with air jet or a damp cloth, not detergents |